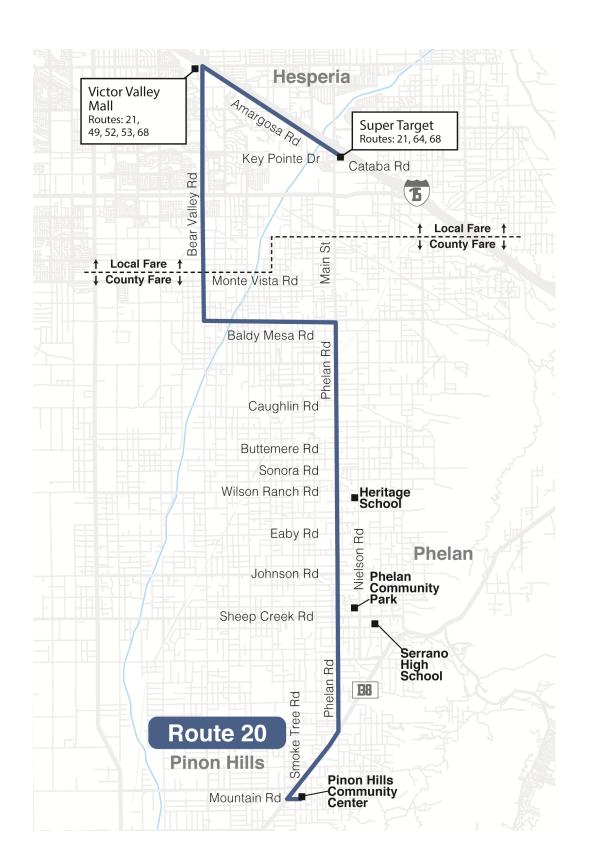

## **LINE 20: SUPER TARGET - PINON HILLS**

# **EASTBOUND**

### From SB County Fire Station

- (R) Mountain Rd
- (R) Highway 138
- (L) Phelan Rd
- (L) Baldy Mesa Rd
  - (R) Duncan Rd into Bear Valley Rd
- (L) Mall Blvd(L) Interior Rd
  - (R) to bus stop FS Mall entrance
- (L) Interior Rd (2nd stop sign)
  - (R) Mall Blvd
- (L) Bear Valley Rd
  - (R) Amargosa Rd
- (L) Cataba Rd
- (L) Main St to bus stop FS Cataba Rd

# **WESTBOUND**

#### From Main St

- (L) Key Point Ave
  - (R) Amargosa Rd
- (L) Bear Valley Rd
  - (R) Mall Blvd
- (L) Interior Rd
- (R) to bus stop FS Mall entrance
- (L) Interior Rd (2nd stop sign)
  - (R) Mall Blvd
  - (R) Bear Valley Rd into Duncan Rd
- (L) Baldy Mesa Rd
  - (R) Phelan Rd
  - (R) Highway 138
- (L) Mountain Rd
- (L) into SB County Fire Station